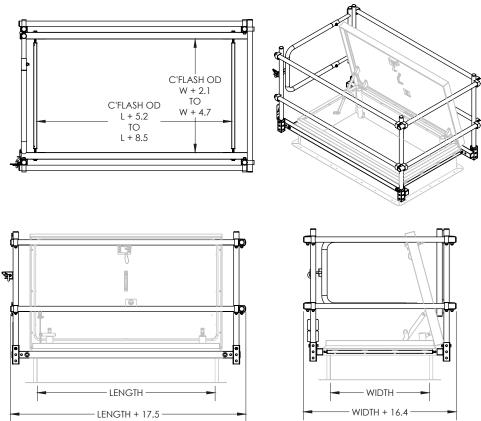

hardware

**Sizing:** Based on roof hatch size W x L, where L is hinged side

**Minimum:** 24" x 24" **Maximum:** 48" x 96"

**Performance:** 200LBS with max 3" deflection per OSHA 1910.29, ANSI 1264.4, 50 PLF (pounds per linear foot) per 2024 IBC 1607.9 (ASCE 7)

NOTES: The compression series is designed to mount on the curb counterflashing, but can be mounted underneath. Install the corner posts using one of the three vertical bolt holes so the top rail is 42" above the walking surface, as required by OSHA 1910.29(b)(1) and 2024 IBC 1015.3.

## SAFETY RAILING WITH GATE EXIT ON WIDTH

Page 2 of 2