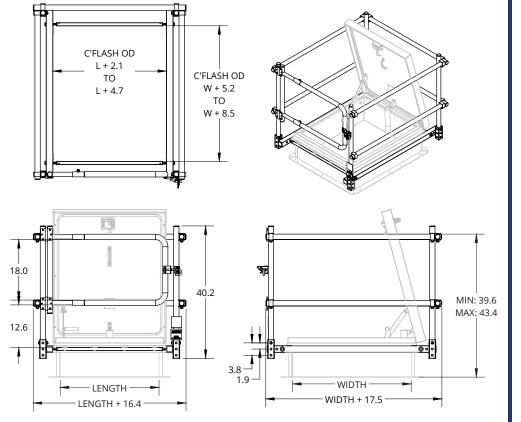

hardware

**Sizing:** Based on roof hatch size W x L, where L is hinged side

**Minimum:** 24" x 24" **Maximum:** 48" x 96"

**Performance:** 200LBS with max 3" deflection per OSHA 1910.29, ANSI 1264.4, 50 PLF (pounds per linear foot) per 2024 IBC 1607.9 (ASCE 7)

NOTES: The compression series is designed to mount on the curb counterflashing, but can be mounted underneath. Install the corner posts using one of the three vertical bolt holes so the top rail is 42" above the walking surface, as required by OSHA 1910.29(b)(1) and 2024 IBC 1015.3.

# SAFETY RAILING WITH GATE EXIT ON LENGTH