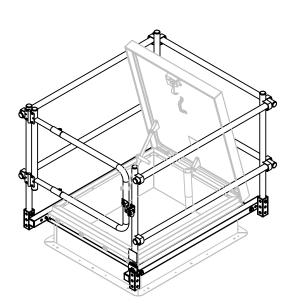

**RAILING WITH GATE EXIT ON LENGTH**Typical for Ladder Access Hatches

**RAILING WITH GATE EXIT ON WIDTH**Typical for Stair Access Hatches

# SAFETY RAILING WITH GATE EXIT ON LENGTH