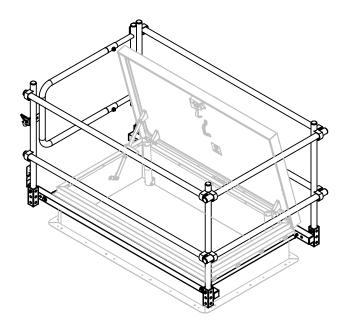

**RAILING WITH GATE EXIT ON LENGTH**Typical for Ladder Access Hatches

**RAILING WITH GATE EXIT ON WIDTH**Typical for Stair Access Hatches

## SAFETY RAILING WITH GATE EXIT ON WIDTH

Page 2 of 2