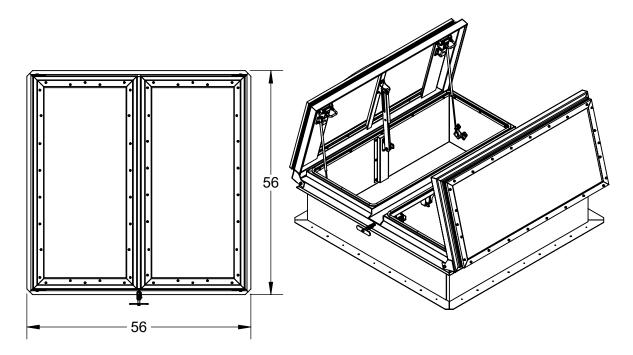

## ROOF ACCESSORIES - FARHRENHEIT™ SERIES SMOKE VENT - RVF

Our UL 793 Listed double door domed smoke vents provide natural daylighting where smoke vents are installed. Smoke vents automatically open during a fire with a heat responsive device, releasing harmful smoke and fumes. Smoke vents are required as referenced in International Building Code section 910 for smoke and heat removal in storage and warehouse occupancies.

## SPECIFICATIONS:

Material:

Curb: 14 gauge galvanneal steel

**Cover:** Polycarbonate domes with aluminum extrusion frame

Finish: Silver textured powder coat paint

**Dome:** Clear over white polycarbonate

Gasket: Bulb neoprene door seal

Insulation: 1" polyisocyanurate (R-6) on curb

Hinge: Heavy-duty aluminum hinge with bolt pin

Hold-Open Arm: Clear zinc-plated steel hold-open arm

Latch: Rotary latch mechanism designed to hold covers

closed against 90psf wind uplift. Opens manually with internal and external manual pull handles and automatically with fusible link

**Fusible Link:** 165° UL 33 listed fusible link **Spring:** Gas springs with dampers automatically open against 10PSF snow load

Size: 48" x 48"

ROOF OPENING = ORDER SIZE

CERTIFICATIONS:

UL 793 listed and labeled