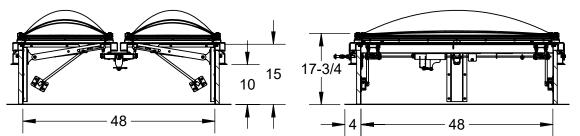

**Fusible Link:** 165° UL 33 listed fusible link **Spring:** Gas springs with dampers automatically open against 10PSF snow load

Size: 48" x 48"

ROOF OPENING = ORDER SIZE

CERTIFICATIONS:

UL 793 listed and labeled