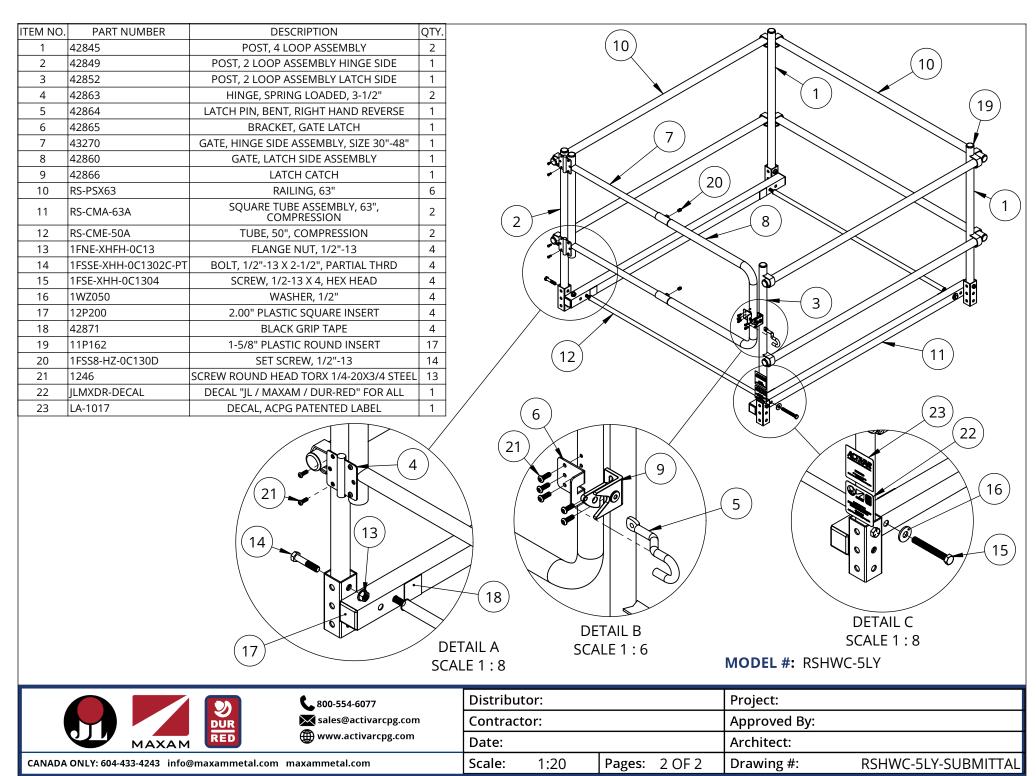

## **Specifications:**

Material: 1-5/8" x .065" (16 gauge) galvanized steel tubing Bracket Material: 2x2x.048" (18 gauge) square galvanized steel tubing Finish: Yellow powder coat Hinges: Steel, adjustable spring hinges Latch: Steel, black powder coat pin hooks around gravity latch catch Hardware: Black Plastic Tubing caps and zinc plated steel hardware Size: Fits 48" x 48"(WxL) Roof Hatch, where L is hinged side. Gate exits on the Length

## MODEL #: RSHWC-5LY

| <b>6 1 1 1 1 1 1 1 1 1 1</b>                                 | Distributor:                                 |               | Project:     |                     |
|--------------------------------------------------------------|----------------------------------------------|---------------|--------------|---------------------|
| DUR Sales@activarcpg.com                                     | Contractor:                                  |               | Approved By: |                     |
|                                                              | Date:                                        |               | Architect:   |                     |
| CANADA ONLY: 604-433-4243 info@maxammetal.com maxammetal.com | Scale: 1:24 P                                | Pages: 1 OF 2 | Drawing #:   | RSHWC-5LY-SUBMITTAL |
|                                                              | D IN THIS DRAWING IS THE SOLE PROPERTY OF AC |               | ROUP, INC.   | REV: A 7/30/2024    |