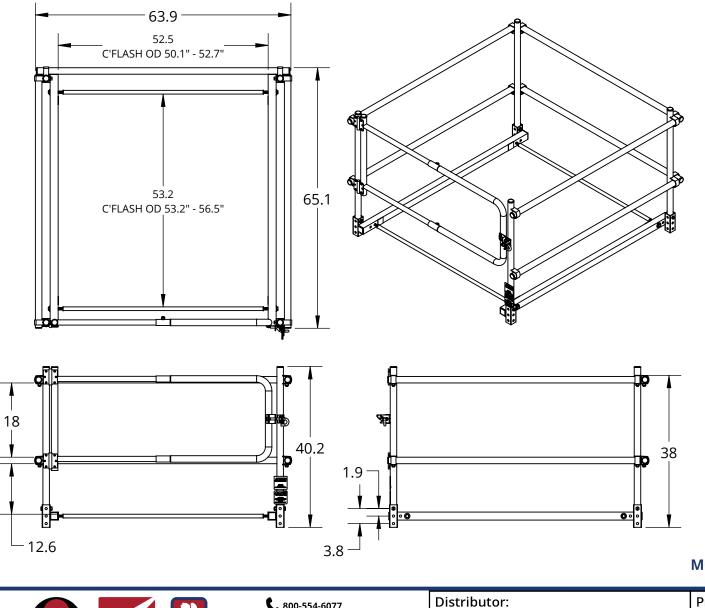

## **ROOF ACCESSORIES - SAFETY RAILING, COMPRESSION SERIES - RSHWC**

The OSHA compliant, patented compression series safety railing is ideal for existing roof hatches. It's designed to mount on the curb counterflashing with adjustable width and length to accommodate other manufacturer's designs. In addition, the overall height is adjustable to ensure code compliance.

## **Specifications:**

Material: 1-5/8" x .065" (16 gauge) galvanized steel tubing Bracket Material: 2x2x.048" (18 gauge) square galvanized steel tubing Finish: Yellow powder coat Hinges: Steel, adjustable spring hinges Latch: Steel, black powder coat pin hooks around gravity latch catch Hardware: Black Plastic Tubing caps and zinc plated steel hardware Size: Fits 48" x 48"(WxL) Roof Hatch, where L is hinged side. Gate exits on the Length

**Performance:** 200LBS with max 3" deflection per OSHA 1910.29. ANSI 1264.4

50 PLF (pounds per linear foot) per 2024 IBC 1607.9 (ASCE 7)

## Notes:

The compression series can be mounted under the counterflashing.

Install the corner posts using one of the three vertical bolt holes so the top rail is 42" above the walking surface, as required by OSHA 1910.29(b)(1) and 2024 IBC 1015.3.

## MODEL #: RSHWC-5LY

| <b>6 1 1 1 1 1 1 1 1 1 1</b>                                 | Distributor:                                 |               | Project:     |                     |
|--------------------------------------------------------------|----------------------------------------------|---------------|--------------|---------------------|
| DUR Sales@activarcpg.com                                     | Contractor:                                  |               | Approved By: |                     |
|                                                              | Date:                                        |               | Architect:   |                     |
| CANADA ONLY: 604-433-4243 info@maxammetal.com maxammetal.com | Scale: 1:24 P                                | Pages: 1 OF 2 | Drawing #:   | RSHWC-5LY-SUBMITTAL |
|                                                              | D IN THIS DRAWING IS THE SOLE PROPERTY OF AC |               | ROUP, INC.   | REV: A 7/30/2024    |