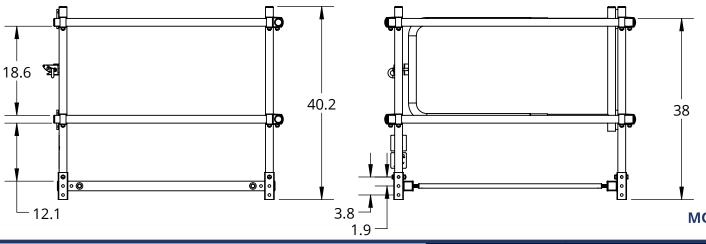

Specifications:

**Material:** 1-5/8" x .065" (16 gauge)

galvanized steel tubing

Bracket Material: 2x2x.048" (18 gauge)

square galvanized steel tubing **Finish:** Yellow powder coat

**Hinges:** Steel, adjustable spring hinges **Latch:** Steel, black powder coat pin hooks around gravity latch catch **Hardware:** Black Plastic Tubing caps and zinc plated steel hardware **Size:** Fits 36" x 30"(WxL) Roof Hatch, where W is hinged side. Gate exits on

the Width

**Performance:** 200LBS with max 3" deflection per OSHA 1910.29. ANSI 1264.4

50 PLF (pounds per linear foot) per 2024 IBC 1607.9 (ASCE 7)

## Notes:

The compression series can be mounted under the counterflashing.

Install the corner posts using one of the three vertical bolt holes so the top rail is 42" above the walking surface, as required by OSHA 1910.29(b)(1) and 2024 IBC 1015.3.