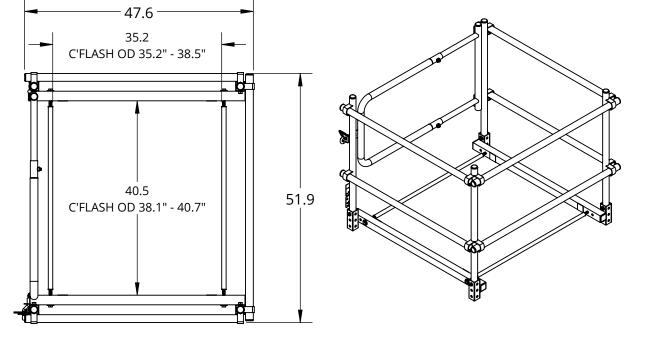

Specifications:

**Material:** 1-5/8" x .065" (16 gauge)

galvanized steel tubing

Bracket Material: 2x2x.048" (18 gauge)

square galvanized steel tubing **Finish:** Yellow powder coat

**Hinges:** Steel, adjustable spring hinges **Latch:** Steel, black powder coat pin hooks around gravity latch catch **Hardware:** Black Plastic Tubing caps and zinc plated steel hardware **Size:** Fits 36" x 30"(WxL) Roof Hatch, where W is hinged side. Gate exits on

the Width

**Performance:** 200LBS with max 3" deflection per OSHA 1910.29. ANSI 1264.4

50 PLF (pounds per linear foot) per 2024 IBC 1607.9 (ASCE 7)

## Notes:

The compression series can be mounted under the counterflashing.

Install the corner posts using one of the three vertical bolt holes so the top rail is 42" above the walking surface, as required by OSHA 1910.29(b)(1) and 2024 IBC 1015.3.