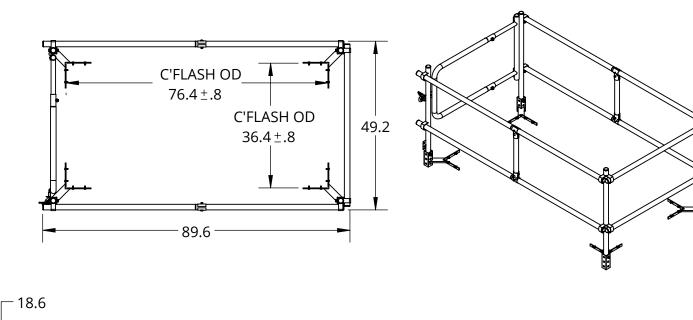

**Hardware:** Black Plastic Tubing caps and zinc plated steel hardware **Size:** Fits 32" x 72"(WxL) Roof Hatch, where W is hinged side. Gate exits on the Width

**Performance:** 200LBS with max 3" deflection per OSHA 1910.29. ANSI 1264.4

## Notes:

Install the corner posts in one of the three vertical bolt holes so the top rail is 42" above the walking surface, as required by OSHA 1910.29(b)(1) and 2024 IBC 1015.3.