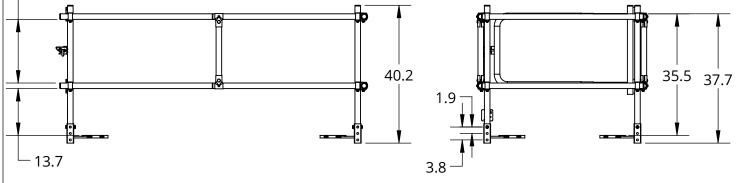

## Notes:

Install the corner posts in one of the three vertical bolt holes so the top rail is 42" above the walking surface, as required by OSHA 1910.29(b)(1) and 2024 IBC 1015.3.