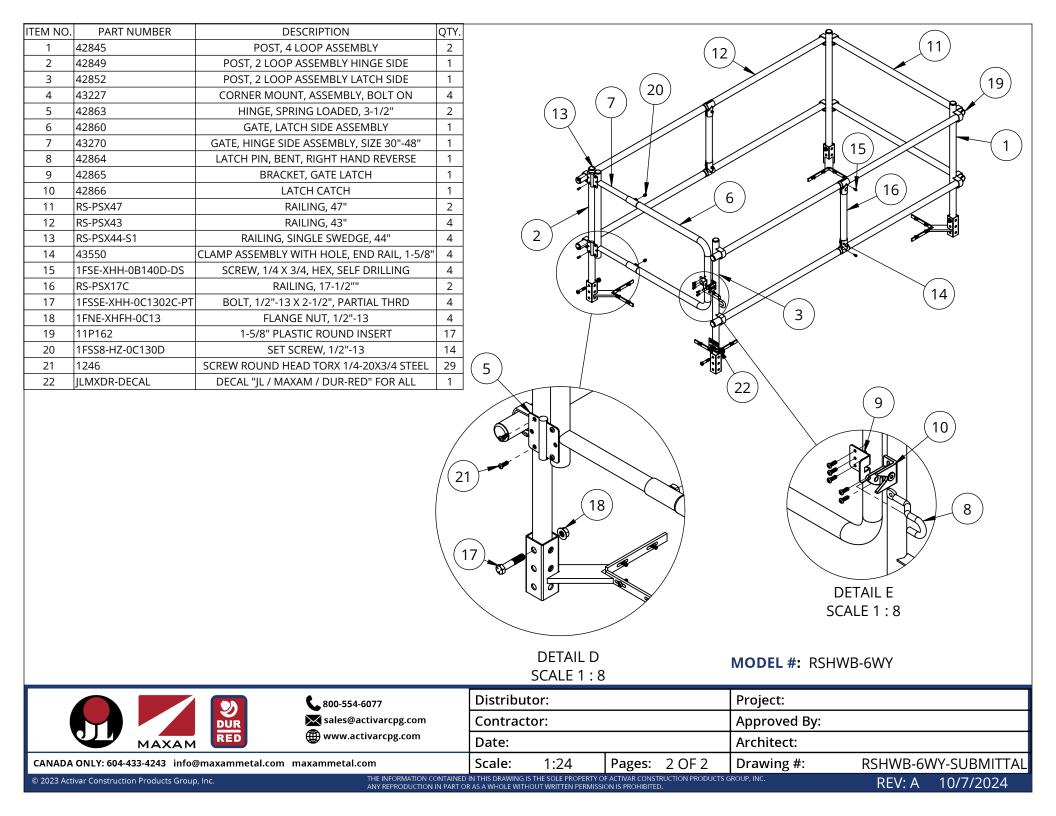

## MODEL #: RSHWB-6WY

|                                                                                                                                                                                                                                               | <ul> <li>€ 800-554-6077</li> <li>☑ sales@activarcpg.com</li> <li>ⓓ www.activarcpg.com</li> </ul> | Distributor: |      |            |            | Project:     |           |              |
|-----------------------------------------------------------------------------------------------------------------------------------------------------------------------------------------------------------------------------------------------|--------------------------------------------------------------------------------------------------|--------------|------|------------|------------|--------------|-----------|--------------|
|                                                                                                                                                                                                                                               |                                                                                                  | Contractor:  |      |            |            | Approved By: |           |              |
|                                                                                                                                                                                                                                               |                                                                                                  | Date:        |      |            |            | Architect:   |           |              |
| CANADA ONLY: 604-433-4243 info@maxammetal.com maxammetal.com                                                                                                                                                                                  |                                                                                                  | Scale:       | 1:28 | Pages: 1 C | )F 2       | Drawing #:   | RSHWB-6W  | /Y-SUBMITTAL |
| © 2023 Activar Construction Products Group, Inc. THE INFORMATION CONTAINED IN THIS DRAWING IS THE SOLE PROPERTY OF ACTIVAR CONSTRUCTION PRODUCTS GROUP, INC. ANY REPRODUCTION IN PART OR AS A WHOLE WITHOUT WRITTEN PERMISSION IS PROHIBITED. |                                                                                                  |              |      |            | ROUP, INC. | REV: A       | 10/7/2024 |              |