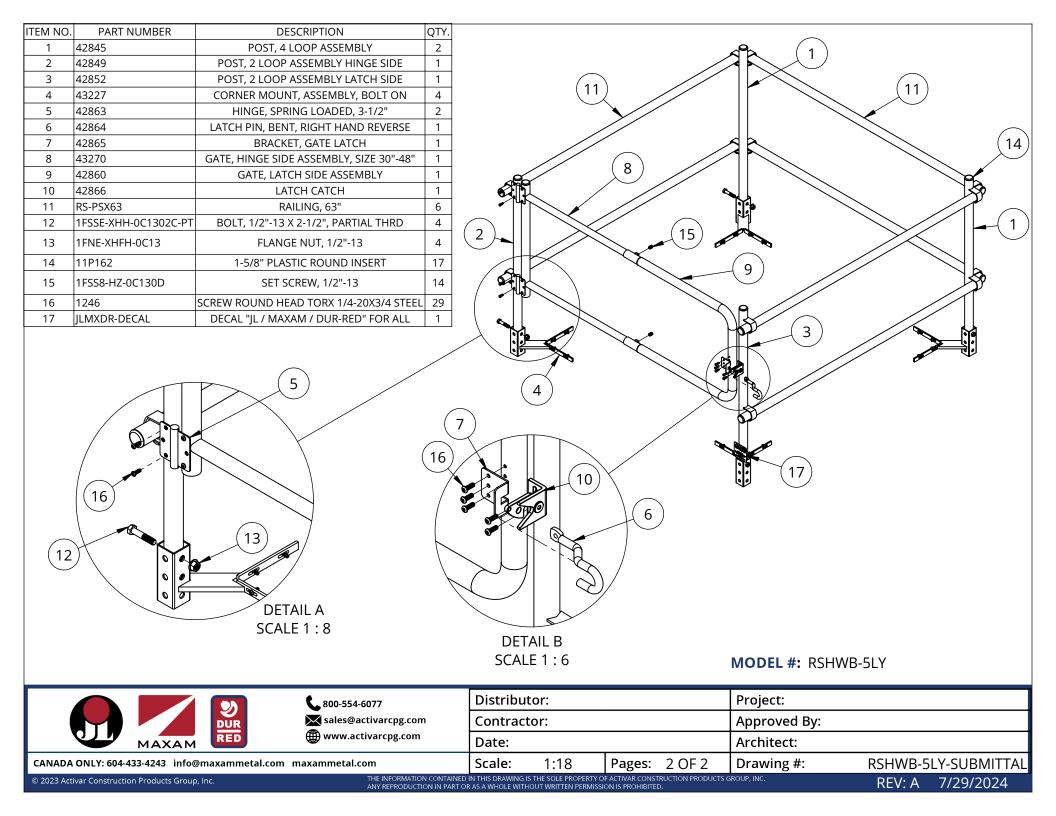

## **Specifications:**

Material: 1-5/8" x .065" (16 gauge) galvanized steel tubing Bracket Material: 2x2x.120" square galvanized steel tubing, 1/4" and 1/2" plate CRS Finish: Yellow powder coat Hinges: Steel, adjustable spring hinges Latch: Steel, black powder coat pin hooks around gravity latch catch Hardware: Black Plastic Tubing caps and zinc plated steel hardware Size: Fits 48" x 48"(WxL) Roof Hatch, where L is hinged side. Gate exits on the Length

## MODEL #: RSHWB-5LY

| Image: Solution of the second seco | Distributor: Project:                                                                                                                      |                   |
|-------------------------------------------------------------------------------------------------------------------------------------------------------------------------------------------------------------------------------------------------------------------------------------------------------------------------------------------------------------------------------------------------------------------------------------------------------------------------------------------------------------------------------------------------------------------------------------------------------------------------------------------------------------------------------------------------------------------------------------------------------------------------------------------------------------------------------------------------------------------------------------------------------------------------------------------------------------------------------------------------------------------------------------------------------------------------------------------------------------------------------------------------------------------------------------------------------------------------------------------------------------------------------------------------------------------------------------------------------------------------------------------------------------------------------------------------------------------------------------------------------------------------------------------------------------------------------------------------------------------------------------------------------------------------------------------------------------------------------------------------------------------------------------------------------------------------------------------------------------------------------------------------------------------------------------------------------------------------------------------------------------------------------------------------------------------------------------------------|--------------------------------------------------------------------------------------------------------------------------------------------|-------------------|
|                                                                                                                                                                                                                                                                                                                                                                                                                                                                                                                                                                                                                                                                                                                                                                                                                                                                                                                                                                                                                                                                                                                                                                                                                                                                                                                                                                                                                                                                                                                                                                                                                                                                                                                                                                                                                                                                                                                                                                                                                                                                                                 | Contractor: Approved By:                                                                                                                   |                   |
|                                                                                                                                                                                                                                                                                                                                                                                                                                                                                                                                                                                                                                                                                                                                                                                                                                                                                                                                                                                                                                                                                                                                                                                                                                                                                                                                                                                                                                                                                                                                                                                                                                                                                                                                                                                                                                                                                                                                                                                                                                                                                                 | Date: Architect:                                                                                                                           |                   |
| CANADA ONLY: 604-433-4243 info@maxammetal.com maxammetal.com                                                                                                                                                                                                                                                                                                                                                                                                                                                                                                                                                                                                                                                                                                                                                                                                                                                                                                                                                                                                                                                                                                                                                                                                                                                                                                                                                                                                                                                                                                                                                                                                                                                                                                                                                                                                                                                                                                                                                                                                                                    | Scale: 1:24 Pages: 1 OF 2 Drawing #: RSI                                                                                                   | HWB-5LY-SUBMITTAL |
|                                                                                                                                                                                                                                                                                                                                                                                                                                                                                                                                                                                                                                                                                                                                                                                                                                                                                                                                                                                                                                                                                                                                                                                                                                                                                                                                                                                                                                                                                                                                                                                                                                                                                                                                                                                                                                                                                                                                                                                                                                                                                                 | IN THIS DRAWING IS THE SOLE PROPERTY OF ACTIVAR CONSTRUCTION PRODUCTS GROUP, INC. R AS A WHOLE WITHOUT WRITTEN PERMISSION IS PROHIBITED. R | EV: A 7/29/2024   |