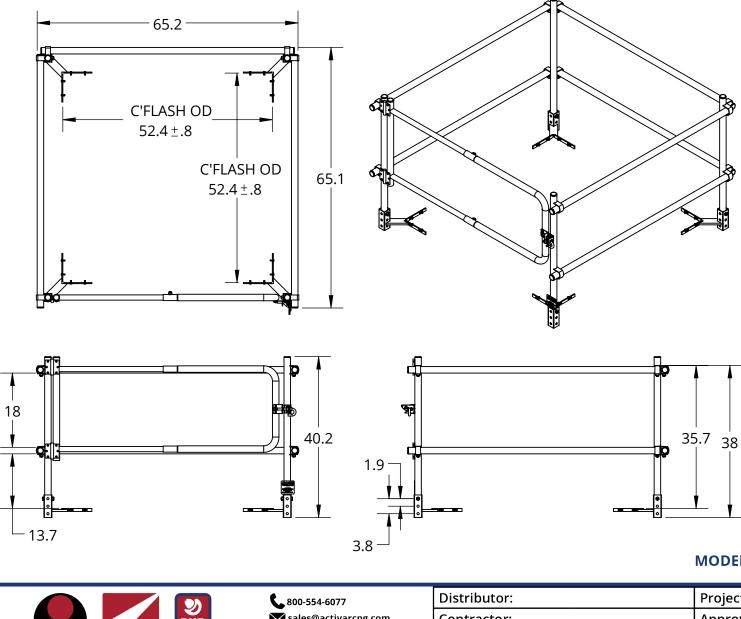

## **Specifications:**

Material: 1-5/8" x .065" (16 gauge) galvanized steel tubing Bracket Material: 2x2x.120" square galvanized steel tubing, 1/4" and 1/2" plate CRS Finish: Yellow powder coat Hinges: Steel, adjustable spring hinges Latch: Steel, black powder coat pin hooks around gravity latch catch Hardware: Black Plastic Tubing caps and zinc plated steel hardware Size: Fits 48" x 48"(WxL) Roof Hatch, where L is hinged side. Gate exits on the Length

**Performance:** 200LBS with max 3" deflection per OSHA 1910.29. ANSI 1264.4

50 PLF (pounds per linear foot) per 2024 IBC 1607.9 (ASCE 7)

## Notes:

Install the corner posts in one of the three vertical bolt holes so the top rail is 42" above the walking surface, as required by OSHA 1910.29(b)(1) and 2024 IBC 1015.3.