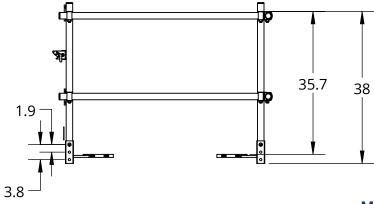

## Notes:

Install the corner posts in one of the three vertical bolt holes so the top rail is 42" above the walking surface, as required by OSHA 1910.29(b)(1) and 2024 IBC 1015.3.