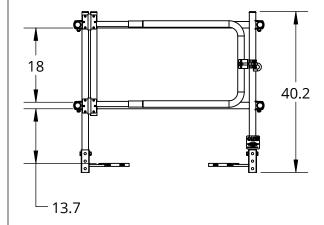

## Notes:

Install the corner posts in one of the three vertical bolt holes so the top rail is 42" above the walking surface, as required by OSHA 1910.29(b)(1) and 2024 IBC 1015.3.