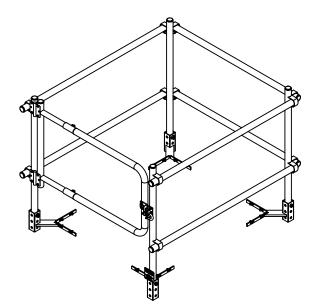

## **ROOF ACCESSORIES - SAFETY RAILING, BOLT-ON SERIES - RSHWB**

The OSHA compliant bolt-on series safety railing is ideal for new roof hatch installations. It's designed to bolt on the curb counterflashing and does not penetrate the curb protecting the integrity of the roof membrane. In addition, the overall height is adjustable to ensure code compliance.

## **Specifications:**

Material: 1-5/8" x .065" (16 gauge) galvanized steel tubing Bracket Material: 2x2x.120" square galvanized steel tubing, 1/4" and 1/2" plate CRS Finish: Yellow powder coat Hinges: Steel, adjustable spring hinges Latch: Steel, black powder coat pin hooks around gravity latch catch