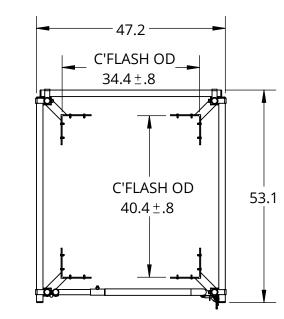

Hardware: Black Plastic Tubing caps and zinc plated steel hardware Size: Fits 36" x 30"(WxL) Roof Hatch, where L is hinged side. Gate exits on the Length

**Performance:** 200LBS with max 3" deflection per OSHA 1910.29. ANSI 1264.4

## Notes:

Install the corner posts in one of the three vertical bolt holes so the top rail is 42" above the walking surface, as required by OSHA 1910.29(b)(1) and 2024 IBC 1015.3.