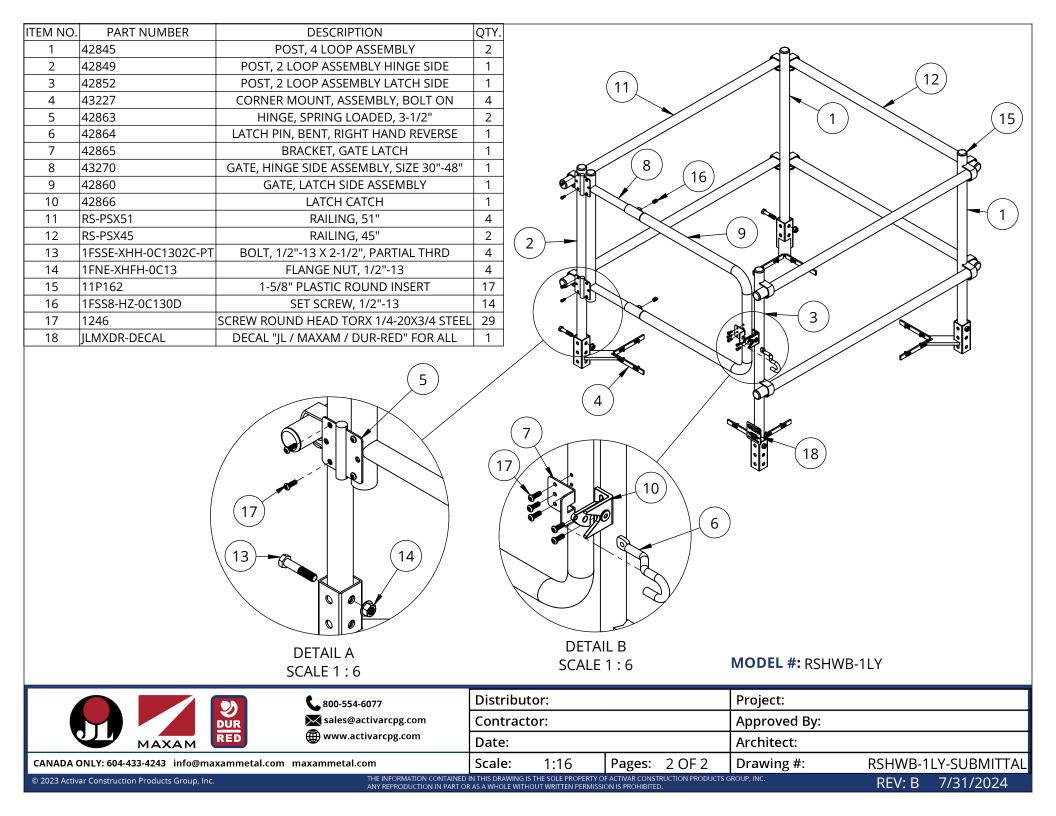

## **ROOF ACCESSORIES - SAFETY RAILING, BOLT-ON SERIES - RSHWB**

The OSHA compliant bolt-on series safety railing is ideal for new roof hatch installations. It's designed to bolt on the curb counterflashing and does not penetrate the curb protecting the integrity of the roof membrane. In addition, the overall height is adjustable to ensure code compliance.

## **Specifications:**

Material: 1-5/8" x .065" (16 gauge) galvanized steel tubing Bracket Material: 2x2x.120" square galvanized steel tubing, 1/4" and 1/2" plate CRS Finish: Yellow powder coat Hinges: Steel, adjustable spring hinges Latch: Steel, black powder coat pin hooks around gravity latch catch

Hardware: Black Plastic Tubing caps and zinc plated steel hardware Size: Fits 36" x 30"(WxL) Roof Hatch, where L is hinged side. Gate exits on the Length

**Performance:** 200LBS with max 3" deflection per OSHA 1910.29. ANSI 1264.4

## Notes:

Install the corner posts in one of the three vertical bolt holes so the top rail is 42" above the walking surface, as required by OSHA 1910.29(b)(1) and 2024 IBC 1015.3.

## MODEL #: RSHWB-1LY

|                                                                                                                                                                                                                                                  | sales@activarcpg.com | Distributor: |      |        |        | Project:     |           |              |
|--------------------------------------------------------------------------------------------------------------------------------------------------------------------------------------------------------------------------------------------------|----------------------|--------------|------|--------|--------|--------------|-----------|--------------|
|                                                                                                                                                                                                                                                  |                      | Contractor:  |      |        |        | Approved By: |           |              |
|                                                                                                                                                                                                                                                  |                      | Date:        |      |        |        | Architect:   |           |              |
| CANADA ONLY: 604-433-4243 info@maxammetal.com                                                                                                                                                                                                    | maxammetal.com       | Scale:       | 1:24 | Pages: | 1 OF 2 | Drawing #:   | RSHWB-1   | LY-SUBMITTAL |
| © 2023 Activar Construction Products Group, Inc. THE INFORMATION CONTAINED IN THIS DRAWING IS THE SOLE PROPERTY OF ACTIVAR CONSTRUCTION PRODUCTS GROUP, INC.<br>ANY REPRODUCTION IN PART OR AS A WHOLE WITHOUT WRITTEN PERMISSION IS PROHIBITED. |                      |              |      |        |        | REV: B       | 7/31/2024 |              |