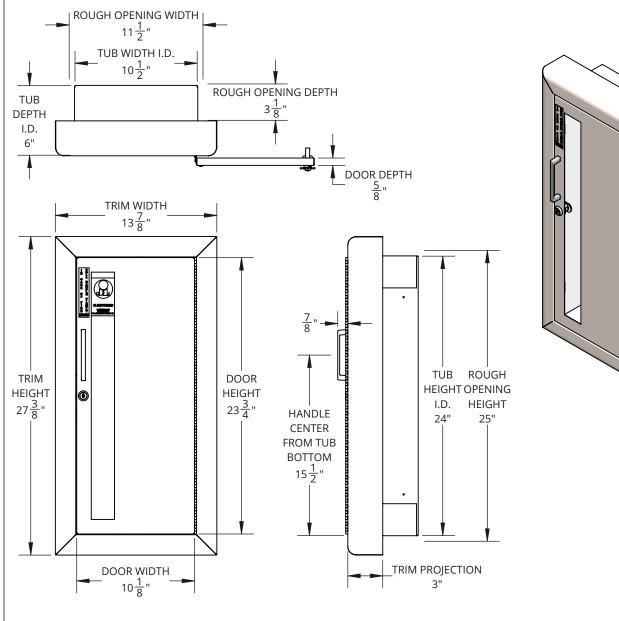

#### **SPECIFICATIONS:**

Tub Material: 24 gauge galvanized steel

Trim Material & Style: 18 gauge stainless steel, semirecessed 3" rolled edge

**Door Material & Style:** 20 gauge stainless steel, vertical duo **Glazing:** %" clear tempered glass (8-½" x 22-¾")

Finish: Satin door and trim, painted white tub

Hinge: Continuous hinge opens door 180 degrees, 20 gauge stainless steel

Hardware: Zinc plated pull handle, Saf-T-Lok™, glass clips & screws

**Rough Opening:** 11-½" x 25" x 3-1/8"

### **MODEL # BREAKDOWN:**

- C Product Line: Fire protection, cabinet
- 10 Tub Size: 10-½" x 24" x 6"
- 3 Trim and Door Material: SS, satin finish
- 7 Trim Style: Semi-recessed 3" rolled edge
- W Door Style: Vertical duo, pull handle, Saf-T-Lok™
- 17 Door Glazing: 1/8" clear tempered glass