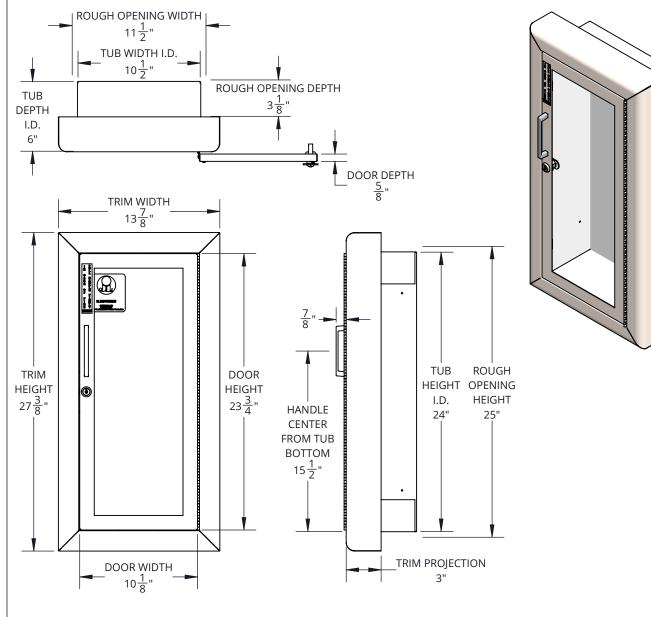

#### SPECIFICATIONS:

Tub Material: 24 gauge galvanized steel

Trim Material & Style: 18 gauge stainless steel, semirecessed 3" rolled edge

Door Material & Style: 20 gauge stainless steel, full view

Glazing: 0.090" clear acrylic (8-1/2" x 22-3/4")

Finish: Satin door and trim, painted white tub

Hinge: Continuous hinge opens door 180 degrees, 20 gauge stainless steel

Hardware: Zinc plated pull handle, Saf-T-Lok™, glass clips & screws

**Rough Opening:** 11-½" x 25" x 3-1/8"

Fire Rating: Not rated

**ADA Compliant:** Cabinet meets 4" maximum protrusion, locate handle maximum 48" above floor

**Compatible Extinguisher:** Cosmic 2.5lb. - 10lb., Galaxy 2.5lb - 10lb., Mercury 2.5lb. - 5lb., Sentinel 5lb.

### **MODEL # BREAKDOWN:**

- C Product Line: Fire protection, cabinet
- 10 Tub Size: 10-½" x 24" x 6"
- 3 Trim and Door Material: SS, satin finish
- 7 Trim Style: Semi-recessed 3" rolled edge
- G Door Style: Full view, pull handle, Saf-T-Lok™
- 10 Door Glazing: 0.090" clear acrylic