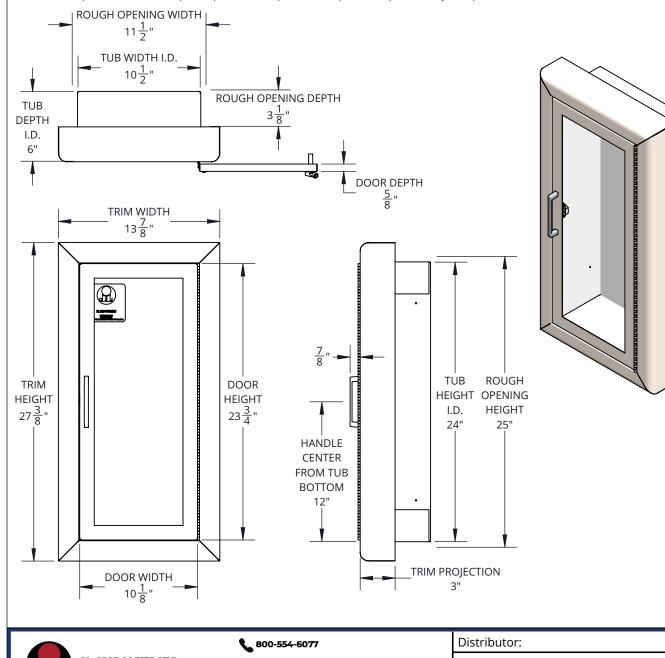

## Architectural Series, Fire Protection Cabinet, Cosmopolitan - C1037F17 FE CABINET, COSMOPOLITAN, 3" RT, FULL VIEW, CLR TEMP,CRS TUB, SS#4 DR/TRM, 10 TUB

**SPECIFICATIONS:** 

Tub Material: 24 gauge galvanized steel

Trim Material & Style: 18 gauge stainless steel, semirecessed 3" rolled edge

Door Material & Style: 20 gauge stainless steel, full view

Glazing: 1/8" clear tempered glass (8-1/2" x 22-3/4")

Finish: Satin door and trim, painted white tub

Hinge: Continuous hinge opens door 180 degrees, 20 gauge stainless steel

Hardware: Zinc plated pull handle, roller catch, glass clips & screws

**Rough Opening:** 11-½" x 25" x 3-1/8"

Fire Rating: Not rated

**ADA Compliant:** Cabinet meets 4" maximum protrusion, locate handle maximum 48" above floor

**Compatible Extinguisher:** Cosmic 2.5lb. - 10lb., Galaxy 2.5lb - 10lb., Mercury 2.5lb. - 5lb., Sentinel 5lb.

## **MODEL # BREAKDOWN:**

- C Product Line: Fire protection, cabinet
- 10 Tub Size: 10-½" x 24" x 6"
- 3 Trim and Door Material: SS, satin finish
- 7 Trim Style: Semi-recessed 3" rolled edge
- F Door Style: Full view, pull handle, roller catch
- 17 Door Glazing: <sup>1</sup>/<sub>8</sub>" clear tempered glass