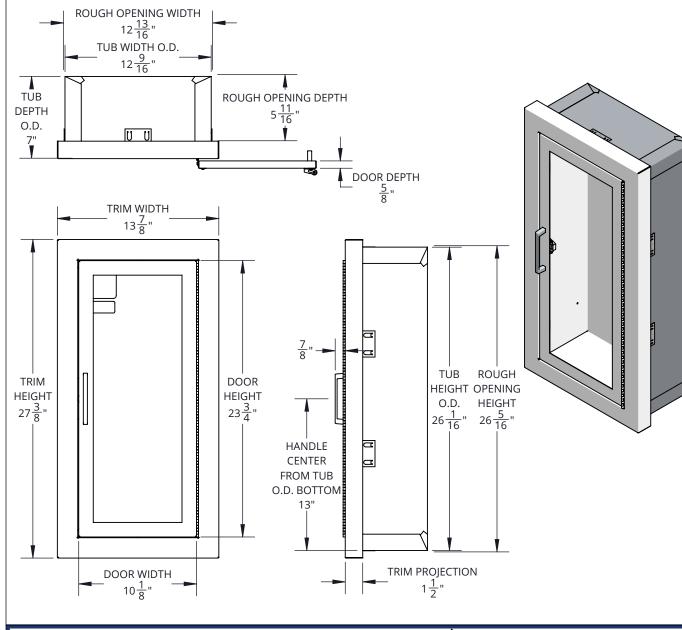

Rough Opening: 12-13/16" x 26-5/16" x 5-11/16"

Fire Rating: UL classified and labeled up to 2 hours in accordance with UL 1479 (ASTM-E814) and CAN/USC-S115. **Insulation:** Wool insulation

**ADA Compliant:** Cabinet meets 4" maximum protrusion, locate handle maximum 48" above floor

## **MODEL #: C1016F10FX2**

|                                                                      | 800-554-6077         | Distributor:<br>Contractor: |               | Project:     |                       |           |
|----------------------------------------------------------------------|----------------------|-----------------------------|---------------|--------------|-----------------------|-----------|
|                                                                      | sales@activarcpg.com |                             |               | Approved By: |                       |           |
|                                                                      | www.activarcpg.com   | Date:                       | Quantity:     | Architect:   |                       |           |
| 9702 Newton Ave S. Bloomington, MN 55431   Many Locations Nationwide |                      | Scale: 1:8.25               | Pages: 1 OF 1 | Drawing #:   | C1016F10FX2-SUBMITTAL |           |
| © 2024 Activar Construction Products Group, Inc.                     |                      |                             |               |              | REV: A                | 9/24/2024 |